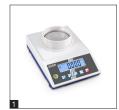

## **Features**

- By combining the KERN PCB with the EasyTouch SET-21 you can manage recipes and save them against a user role and in a way that they cannot be altered. When implementing a recipe, EasyTouch Formulation guides the user through the recipe, component by component and provides support for accurate dispensing through the optical and acoustic dosing
- Preventing errors: EasyTouch helps you to avoid errors such as incorrect components or inaccurate weight information to a large extent
- The correction function recognises overfilling and indicates this. If it is no longer possible to perform a take-out, then Easytouch can automatically adjust the recipe and this prevents losses of expensive or limited resources
- · The bundle contains:
  - Precision balance KERN **1** PCB 300-3 / PCB 1000-2 (see larger picture) /
  - **2** PCB 10000-1
  - Software EasyTouch SET-01 Base
  - Software EasyTouch SET-21 Formulation
  - USB interface adapter KERN KUP-03