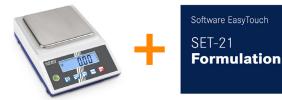

## **Features**

- By combining the KERN PCB with the EasyTouch SET-21 you can manage recipes and save them against a user role and in a way that they cannot be altered. When implementing a recipe, EasyTouch Formulation guides the user through the recipe, component by component and provides support for accurate dispensing through the optical and acoustic dosing
- Preventing errors: EasyTouch helps you to avoid errors such as incorrect components or inaccurate weight information to a large extent
- The correction function recognises overfilling and indicates this. If it is no longer possible to perform a take-out, then Easytouch can automatically adjust the recipe and this prevents losses of expensive or limited resources
- · The bundle contains:
  - Precision balance KERN **1** PCB 300-3 / PCB 1000-2 (see larger picture) /
  - **2** PCB 10000-1
  - Software EasyTouch SET-01 Base
  - Software EasyTouch SET-21 Formulation
  - USB interface adapter KERN KUP-03